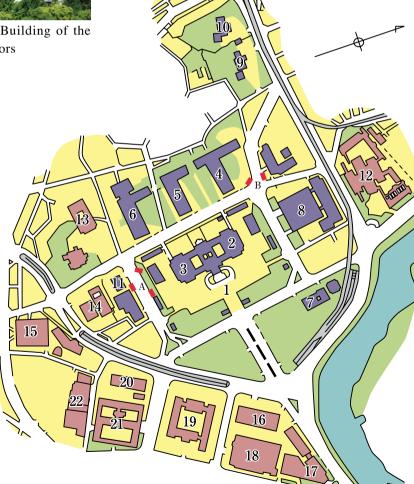

## Area Surrounding the National Diet Building

Official Residence of the President of the House of Councillors

Nearest Subway Stations

- (A) Kokkai-gijidomae (Marunouchi and Chiyoda Lines)
- (B) Nagatacho (Yurakucho, Hanzomon, and Namboku Lines)

- 1. National Diet Building
- 2. House of Councillors
- 3. House of Representatives
- 4. Members' Office Building of the House of Councillors
- 5. Second Members' Office Building of the House of Representatives
- 6. First Members' Office Building of the House of Representatives
- 7. Parliamentary Museum
- 8. National Diet Library
- 9. Official Residence of the President of the House of Councillors
- 10. Official Residence of the Speaker of the House of Representatives
- 11. Diet Press Center
- 12. Supreme Court
- 13. Official Residence of the Prime Minister
- 14. Cabinet Office
- 15. Japan Patent Office
- 16. Ministry of Land, Infrastructure, Transport and Tourism
- 17. Metropolitan Police Department
- 18. National Public Safety Commission (National Police Agency) Ministry of Internal Affairs and Communications Ministry of Land, Infrastructure and Transport
- 19. Ministry of Foreign Affairs
- 20. Cabinet Legislation Bureau Cabinet Office
- 21. Ministry of Finance
- 22. Ministry of Education, Culture, Sports, Science and Technology Financial Services Agency Board of Audit