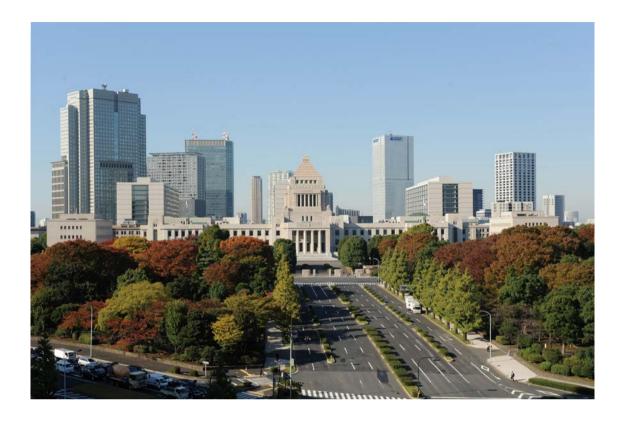

## **National Diet Building**

Dominating the beautiful avenue of gingko trees that runs from Ginza through Sakuradamon, the impressive building of the National Diet of Japan stands on a hill in the Nagatacho district of Chiyoda City in Tokyo. In front of it lies the Diet Front Garden, an urban oasis, and behind it are the Members' Office Buildings and other Diet-related facilities. The entire Diet complex has an air of dignity that is in keeping with the Diet's position as the political center of the nation.